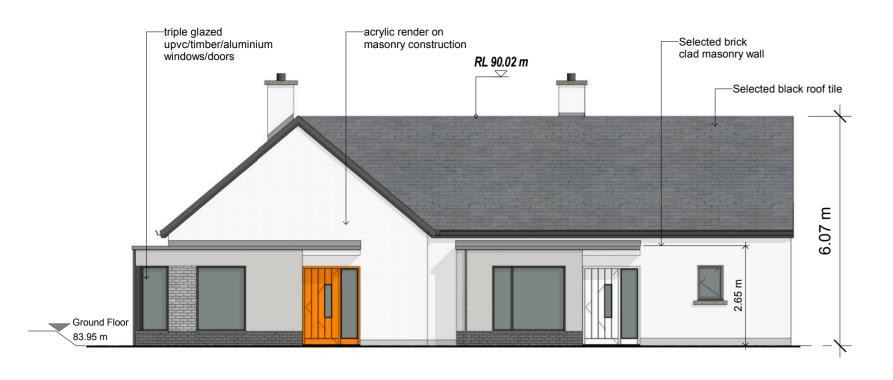

13 Elevation 13

Ground Floor 83.95 m

Surface water Foul water drai Attenuation

Ground Floor 83.95 m

H Section H 1:100

| drain | {Â}}    |
|-------|---------|
| in    | {A}(MH) |
|       | 0000000 |

G Section G