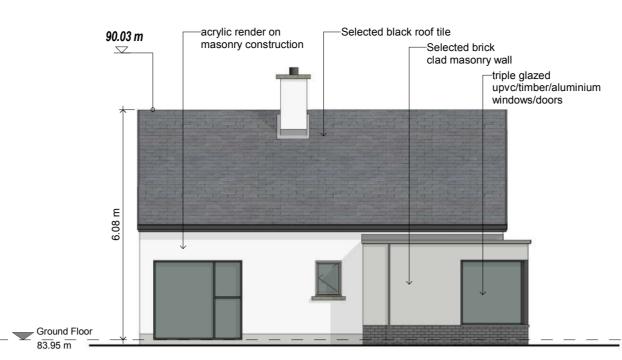

13 Elevation 13

Ground Floor 83.95 m

Surface water Foul water drai Attenuation

Ground Floor 83.95 m

H Section H 1:100

| drain | {Â}}    |
|-------|---------|
| in    | {A}(MH) |
|       | 0000000 |

G Section G