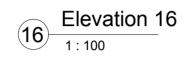

13 Elevation 13



Ground Floor 83.95 m

Surface water Foul water drai Attenuation

Ground Floor 83.95 m











H Section H 1:100

| drain | {Â}}    |
|-------|---------|
| in    | {A}(MH) |
|       | 0000000 |



G Section G



## Proposed 9 no. Social Houses at Coill Dubh,Co. Kildare.

| Issued for: PRE- P                            | ART 8                                      |
|-----------------------------------------------|--------------------------------------------|
| General Notes:                                |                                            |
| Zoning:                                       | Village centre                             |
| Site Area :                                   | 0.65HA                                     |
| Plot ratio:                                   | 0.12<br>max:0.5 - 0.35                     |
| Site coverage:                                |