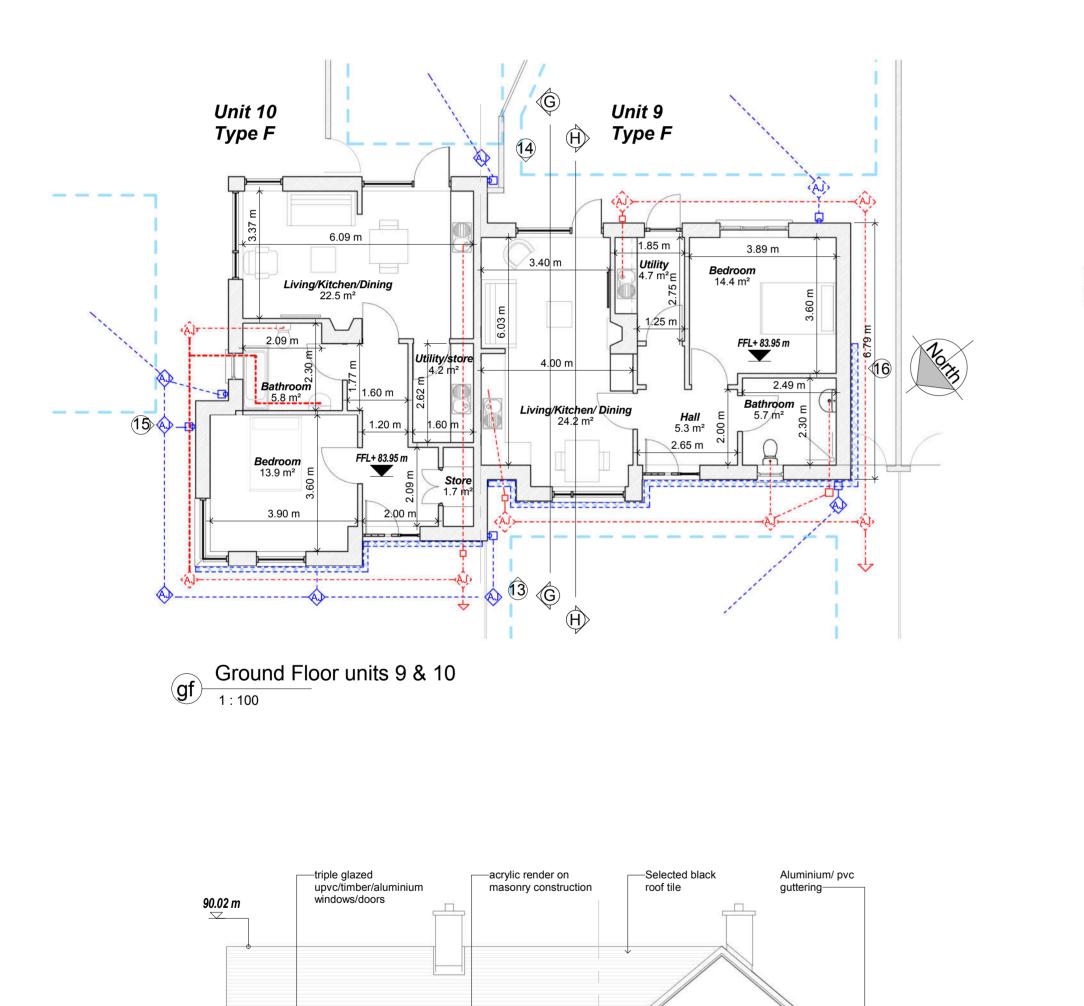

|         | unit<br>no.         |                         | Туре      | Floors/ | Gross internal<br>floor area |         | Living<br>area | Bedroom<br>area | Storage<br>area | private<br>open space |  |
|---------|---------------------|-------------------------|-----------|---------|------------------------------|---------|----------------|-----------------|-----------------|-----------------------|--|
|         |                     |                         | People    |         | Min                          |         |                |                 |                 | Min                   |  |
|         | 1                   | A                       | 1B-1S-2P  | 58      | 55                           | 24.1    | 14.4           | 4.7             | 251             | 48                    |  |
|         | 2                   | В                       | 3B-2S-5P  | 100.5   | 100                          | 34      | 32.7           | 9               | 222             | 60                    |  |
|         | 3                   | С                       | 2B-2S-4P  | 85.4    | 85                           | 30.5    | 25.2           | 6.5             | 138             | 55                    |  |
|         | 4                   | С                       | 2B-2S-4P  | 85.4    | 85                           | 30.5    | 25.2           | 6.5             | 106             | 55                    |  |
|         | 5                   | C                       | 2B-2S-4P  | 85.4    | 85                           | 30.5    | 25.2           | 6.5             | 108             | 55                    |  |
|         | 6                   | D                       | 3B-2S-5P  | 103.8   | 100                          | 36.8    | 32             | 9               | 212             | 60                    |  |
|         | 7                   | В                       | 3B-2S-5P  | 100.5   | 100                          | 34      | 32.7           | 9               | 128             | 60                    |  |
|         | 8                   | A                       | 1B-1S-2P  | 58      | 55                           | 24.1    | 14.4           | 4.7             | 174             | 48                    |  |
| Diask D | 9                   | Α                       | 1B-1S-2P  | 58      | 55                           | 24.1    | 14.4           | 4.7             | 174             | 48                    |  |
| Block D | 10                  | E                       | 1B-1S-2P  | 59      | 55                           | 22.5    | 13.9           | 5.9             | 220             | 48                    |  |
|         |                     |                         |           |         |                              | Parking | g              |                 |                 |                       |  |
|         | 4 x 1               | bedro                   | oom units | 40%     | 1                            |         | 2              | Spac            | es per          | house                 |  |
|         | 3 x 2 bedroom units |                         | 30%       |         |                              | 4       |                | Visito          | r space         |                       |  |
|         | 3 x 3               | 3 x 3 bedroom units 30% |           |         |                              | 23      |                |                 | Total           |                       |  |