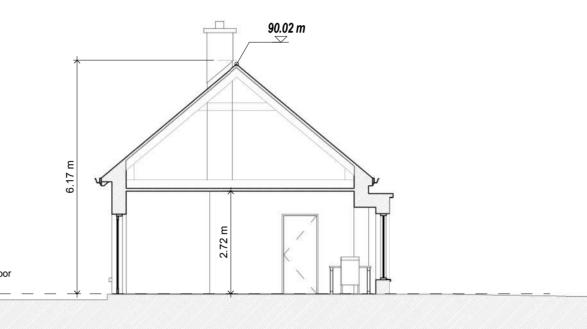

13 Elevation 13



Ground Floor 83.95 m

Surface water Foul water drai Attenuation

Ground Floor 83.95 m











H Section H 1:100

| drain | {Â}}    |
|-------|---------|
| in    | {A}(MH) |
|       | 0000000 |



G Section G



## Proposed 9 no. Social Houses at Coill Dubh,Co. Kildare.

| Issued for: PRE- P                            | ART 8                                      |
|-----------------------------------------------|--------------------------------------------|
| General Notes:                                |                                            |
| Zoning:                                       | Village centre                             |
| Site Area :                                   | 0.65HA                                     |
| Plot ratio:                                   | 0.12<br>max:0.5 - 0.35                     |
| Site coverage:                                | 9