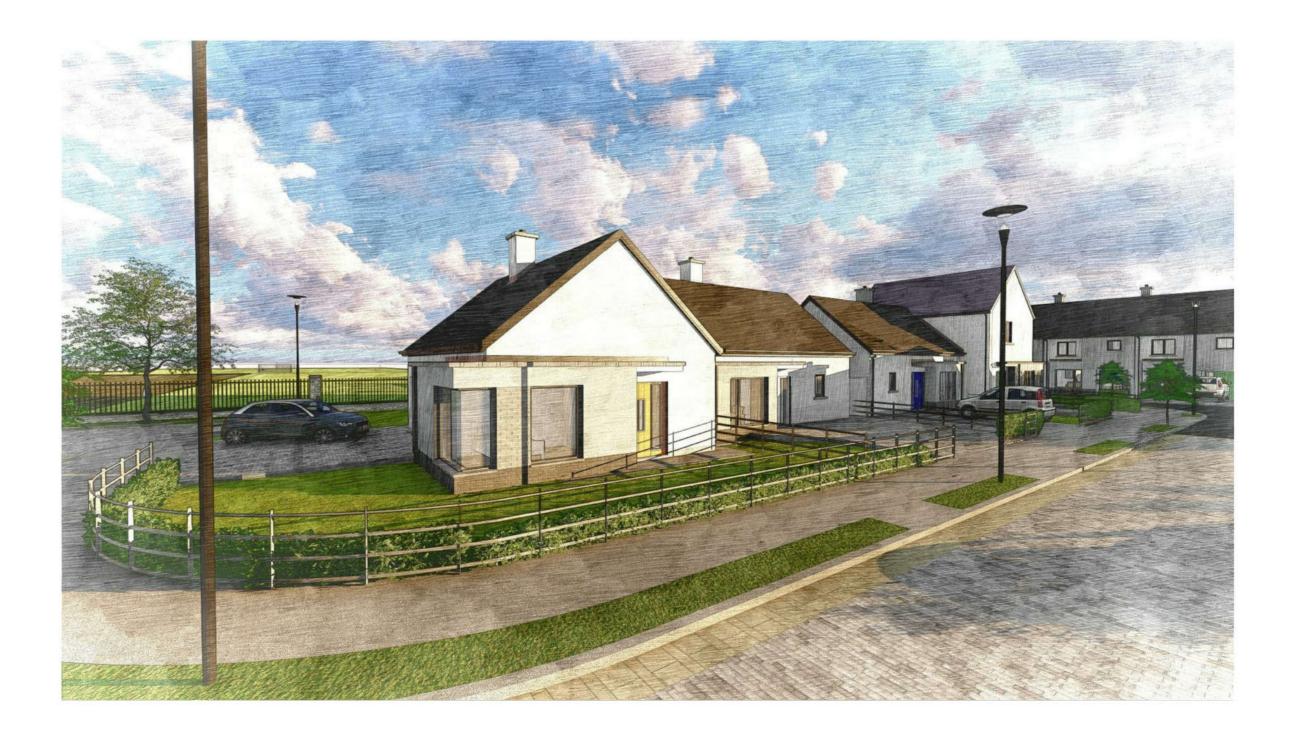

13 Elevation 13



Ground Floor 83.95 m

Surface water Foul water drai Attenuation

Ground Floor 83.95 m











H Section H 1:100

| drain | {Â}}    |
|-------|---------|
| in    | {A}(MH) |
|       | 0000000 |



G Section G



## Proposed 9 no. Social Houses at Coill Dubh,Co. Kildare.

| Issued for: PRE- P                            | ART 8                                      |
|-----------------------------------------------|--------------------------------------------|
| General Notes:                                |                                            |
| Zoning:                                       | Village centre                             |
| Site Area :                                   | 0.65HA                                     |
| Plot ratio:                                   | 0.12<br>max:0.5 - 0.35                     |
| Site coverage:                                | 9.2%<br><i>Max 50%</i>                     |
| Residential Density:<br><i>Recommended,</i> 1 | 15.4 Units/HA<br>15-20