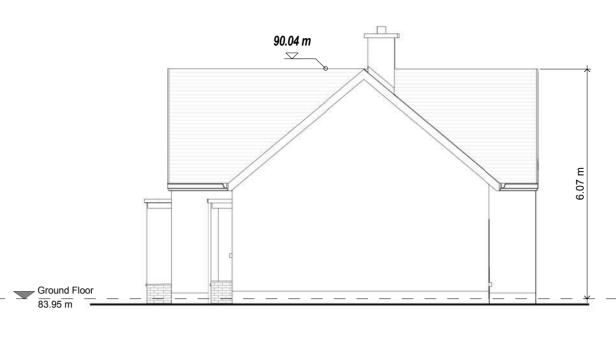

13 Elevation 13

Ground Floor 83.95 m

Surface water Foul water drai Attenuation

Ground Floor 83.95 m

H Section H 1:100

| drain | {Â}}    |
|-------|---------|
| in    | {A}(MH) |
|       | 0000000 |

G Section G